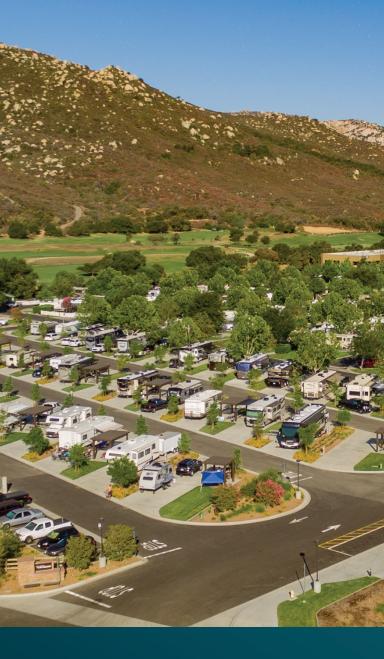

## **RV RESORT - NIGHTLY RATES**

| Site Type                                                                  | Sunday-<br>Thursday | Friday, Saturday,<br>Holidays and<br>Special Events |
|----------------------------------------------------------------------------|---------------------|-----------------------------------------------------|
| Premium Back-In:<br>Picnic table                                           | <sup>\$</sup> 81    | <sup>\$</sup> 110                                   |
| Premium<br>Pull-Thru:<br>Picnic table                                      | <sup>\$</sup> 90    | <sup>\$</sup> 116                                   |
| Buddy Pull-Thru:<br>Shared picnic table<br>with pergola                    | <sup>\$</sup> 93    | <sup>\$</sup> 121                                   |
| Presidential<br>Back-In:<br>Picnic table<br>and BBQ                        | <sup>\$</sup> 104   | <sup>\$</sup> 134                                   |
| Presidential<br>Pull-Thru:<br>Picnic table<br>and BBQ                      | <sup>\$</sup> 110   | <sup>\$</sup> 139                                   |
| Chairman<br>Picnic table, BBQ<br>and fire pit                              | <sup>\$</sup> 128   | <sup>\$</sup> 156                                   |
| Chairman Elite:<br>Extra grassy area,<br>picnic table, BBQ<br>and fire pit | <sup>\$</sup> 139   | <sup>\$</sup> 169                                   |